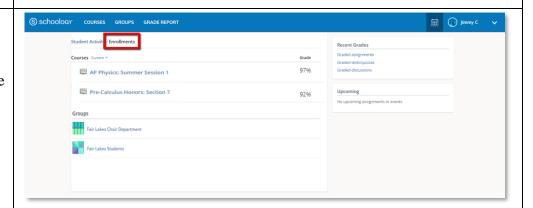

## **Enrollments**

**Enrollments** allows you to see the Courses and Groups that your student is enrolled in, as well as current grades for the Courses.