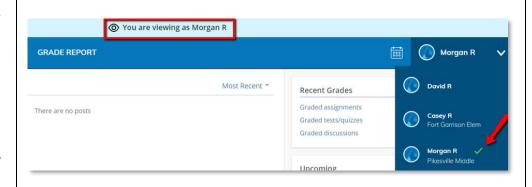

## View Student's Account

The check mark in the dropdown menu indicates which account you are currently in.

The light blue bar at the top also indicates that you are currently viewing the page as your student.