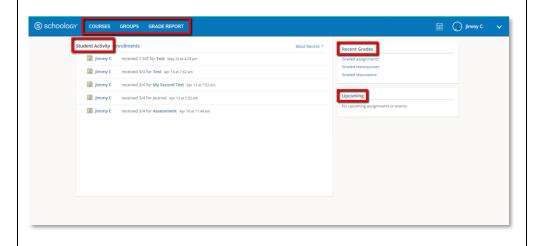

## **Student Activity View**

**Student Activity** will allow you to see Schoology from your student's perspective.

Here you will be able to view your student's Courses, Groups, Grade Report, Student Activity, Most Recent Activity, Recent Grades such as assignments, test/quiz activities, discussions, and Upcoming assignments or events.